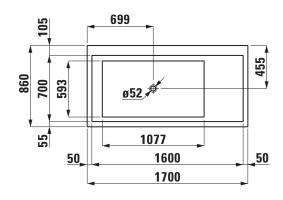

## Bathtub corner left with L-panel right 22433.6

| TECHNICAL DA  | TA                                               |
|---------------|--------------------------------------------------|
| Order no.     | 22433.6                                          |
| Certified to  | EN 14516 (EN 198), EN 232, EN 12764              |
| Dimensions    | 1700 x 860 mm                                    |
| Hight         | 580 mm + 10 mm space for air circulation         |
| Depth         | 440 mm                                           |
| Use capacity  | 250 litre (total: 300 litre)                     |
| Specification | Bathtub made of Sentec solid surface             |
|               | material, cast                                   |
|               | for the left corner, with not removable          |
|               | L-panel right                                    |
|               | With overflow slot at front side and tap bank at |
|               | opposite side                                    |
|               | With aluminium frame and floor fixation          |
|               | With pre-installed overflow and siphon with      |
|               | click-clack function                             |
|               | With waste cover made of Sentec solid            |
|               | surface                                          |
|               | Charge 616 - without whirl system, with sensor   |
|               | control for illuminated overflow slot            |

## TECHNICAL DRAWINGS / S 1 : 40