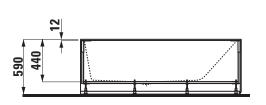

## Bathtub corner left with L-panel right 22433.6

| TECHNICAL DA  | TA                                               |
|---------------|--------------------------------------------------|
| Order no.     | 22433.6                                          |
| Certified to  | EN 14516 (EN 198), EN 232, EN 12764              |
| Dimensions    | 1700 x 860 mm                                    |
| Hight         | 580 mm + 10 mm space for air circulation         |
| Depth         | 440 mm                                           |
| Use capacity  | 250 litre (total: 300 litre)                     |
| Specification | Bathtub made of Sentec solid surface             |
|               | material, cast                                   |
|               | for the left corner, with not removable          |
|               | L-panel right                                    |
|               | With overflow slot at front side and tap bank at |
|               | opposite side                                    |
|               | With aluminium frame and floor fixation          |
|               | With pre-installed overflow and siphon with      |
|               | click-clack function                             |
|               | With waste cover made of Sentec solid            |
|               | surface                                          |
|               | Charge 616 - without whirl system, with sensor   |
|               | control for illuminated overflow slot            |

## TECHNICAL DRAWINGS / S 1 : 40