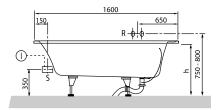

## 1 . Position

| 6 |   |  |
|---|---|--|
| п |   |  |
| п |   |  |
| п |   |  |
| п |   |  |
|   | 6 |  |
|   | 9 |  |

| Model               | UBA167ARA2V                                                                                                                                                                                                                                                                                                                                    |
|---------------------|------------------------------------------------------------------------------------------------------------------------------------------------------------------------------------------------------------------------------------------------------------------------------------------------------------------------------------------------|
| Collection          | Architectura                                                                                                                                                                                                                                                                                                                                   |
| PROJECTS            | PLUS                                                                                                                                                                                                                                                                                                                                           |
| Width               | 700 mm                                                                                                                                                                                                                                                                                                                                         |
| Depth               | 460 mm                                                                                                                                                                                                                                                                                                                                         |
| Length              | 1600 mm                                                                                                                                                                                                                                                                                                                                        |
| Weight              | 21 kg                                                                                                                                                                                                                                                                                                                                          |
| description         | Solo Litres incl. 1 pers: 165 Technical information:: Baths incl. anti slip are not available with whirlpool systems., Baths incl. slip resistance are only available in White alpin (01). Not included in scope of delivery:: Set of bath feet is not supplied as standard.                                                                   |
| material            | Acrylic                                                                                                                                                                                                                                                                                                                                        |
| Specification texts | Architectura; Bath; Size: 1600 x 700 mm; Rectangular; Solo; Acrylic; Litres incl. 1 pers: 165; Not included in scope of delivery:: Set of bath feet is not supplied as standard.; Technical information:: Baths incl. anti slip are not available with whirlpool systems., Baths incl. slip resistance are only available in White alpin (01). |

# technical drawings UBA167ARA2V