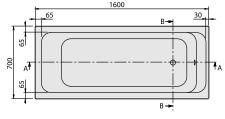

## 1 . Position

| 6 |   |  |
|---|---|--|
| п |   |  |
| п |   |  |
| п |   |  |
| п |   |  |
|   | 6 |  |
|   | 9 |  |

| Model               | UBA167ARA2V                                                                                                                                                                                                                                                                                                                                    |
|---------------------|------------------------------------------------------------------------------------------------------------------------------------------------------------------------------------------------------------------------------------------------------------------------------------------------------------------------------------------------|
| Collection          | Architectura                                                                                                                                                                                                                                                                                                                                   |
| PROJECTS            | PLUS                                                                                                                                                                                                                                                                                                                                           |
| Width               | 700 mm                                                                                                                                                                                                                                                                                                                                         |
| Depth               | 460 mm                                                                                                                                                                                                                                                                                                                                         |
| Length              | 1600 mm                                                                                                                                                                                                                                                                                                                                        |
| Weight              | 21 kg                                                                                                                                                                                                                                                                                                                                          |
| description         | Solo Litres incl. 1 pers: 165 Technical information:: Baths incl. anti slip are not available with whirlpool systems., Baths incl. slip resistance are only available in White alpin (01). Not included in scope of delivery:: Set of bath feet is not supplied as standard.                                                                   |
| material            | Acrylic                                                                                                                                                                                                                                                                                                                                        |
| Specification texts | Architectura; Bath; Size: 1600 x 700 mm; Rectangular; Solo; Acrylic; Litres incl. 1 pers: 165; Not included in scope of delivery:: Set of bath feet is not supplied as standard.; Technical information:: Baths incl. anti slip are not available with whirlpool systems., Baths incl. slip resistance are only available in White alpin (01). |

# technical drawings UBA167ARA2V