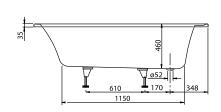

## 1 . Position

| 6 |   |  |
|---|---|--|
| п |   |  |
| п |   |  |
| п |   |  |
| п |   |  |
|   | 6 |  |
|   | 9 |  |

| Model               | UBA167ARA2V                                                                                                                                                                                                                                                                                                                                    |
|---------------------|------------------------------------------------------------------------------------------------------------------------------------------------------------------------------------------------------------------------------------------------------------------------------------------------------------------------------------------------|
| Collection          | Architectura                                                                                                                                                                                                                                                                                                                                   |
| PROJECTS            | PLUS                                                                                                                                                                                                                                                                                                                                           |
| Width               | 700 mm                                                                                                                                                                                                                                                                                                                                         |
| Depth               | 460 mm                                                                                                                                                                                                                                                                                                                                         |
| Length              | 1600 mm                                                                                                                                                                                                                                                                                                                                        |
| Weight              | 21 kg                                                                                                                                                                                                                                                                                                                                          |
| description         | Solo Litres incl. 1 pers: 165 Technical information:: Baths incl. anti slip are not available with whirlpool systems., Baths incl. slip resistance are only available in White alpin (01). Not included in scope of delivery:: Set of bath feet is not supplied as standard.                                                                   |
| material            | Acrylic                                                                                                                                                                                                                                                                                                                                        |
| Specification texts | Architectura; Bath; Size: 1600 x 700 mm; Rectangular; Solo; Acrylic; Litres incl. 1 pers: 165; Not included in scope of delivery:: Set of bath feet is not supplied as standard.; Technical information:: Baths incl. anti slip are not available with whirlpool systems., Baths incl. slip resistance are only available in White alpin (01). |

# technical drawings UBA167ARA2V