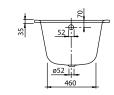

## 1 . Position

| 6 |   |  |
|---|---|--|
| п |   |  |
| п |   |  |
| п |   |  |
| п |   |  |
|   | 6 |  |
|   | 9 |  |

| Model               | UBA167ARA2V                                                                                                                                                                                                                                                                                                                                    |
|---------------------|------------------------------------------------------------------------------------------------------------------------------------------------------------------------------------------------------------------------------------------------------------------------------------------------------------------------------------------------|
| Collection          | Architectura                                                                                                                                                                                                                                                                                                                                   |
| PROJECTS            | PLUS                                                                                                                                                                                                                                                                                                                                           |
| Width               | 700 mm                                                                                                                                                                                                                                                                                                                                         |
| Depth               | 460 mm                                                                                                                                                                                                                                                                                                                                         |
| Length              | 1600 mm                                                                                                                                                                                                                                                                                                                                        |
| Weight              | 21 kg                                                                                                                                                                                                                                                                                                                                          |
| description         | Solo Litres incl. 1 pers: 165 Technical information:: Baths incl. anti slip are not available with whirlpool systems., Baths incl. slip resistance are only available in White alpin (01). Not included in scope of delivery:: Set of bath feet is not supplied as standard.                                                                   |
| material            | Acrylic                                                                                                                                                                                                                                                                                                                                        |
| Specification texts | Architectura; Bath; Size: 1600 x 700 mm; Rectangular; Solo; Acrylic; Litres incl. 1 pers: 165; Not included in scope of delivery:: Set of bath feet is not supplied as standard.; Technical information:: Baths incl. anti slip are not available with whirlpool systems., Baths incl. slip resistance are only available in White alpin (01). |

# technical drawings UBA167ARA2V