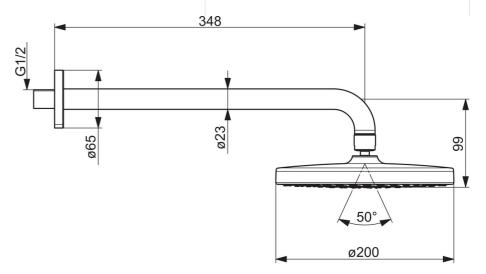

## Doorstromingseigenschappen

| Doorstroomhoeveelheid bij 3 bar | 15.0 l/min  |  |
|---------------------------------|-------------|--|
| Technische eigenschappen        |             |  |
| DN-maat                         | DN 15       |  |
| Warmwatertoevoer                | max. +65° C |  |
| Werkdruk                        | 1-10 bar    |  |
| Aansluitmaat                    | G1/2        |  |
| Projection                      | 348 mm      |  |
| Materiaal                       | Composite   |  |
|                                 |             |  |