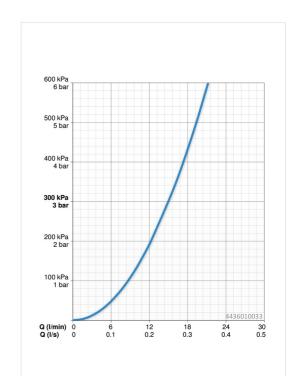

## Doorstromingseigenschappen

| Doorstroomhoeveelheid bij 3 bar | 15.0 l/min  |  |
|---------------------------------|-------------|--|
| Technische eigenschappen        |             |  |
| DN-maat                         | DN 15       |  |
| Warmwatertoevoer                | max. +65° C |  |
| Werkdruk                        | 1-10 bar    |  |
| Aansluitmaat                    | G1/2        |  |
| Projection                      | 348 mm      |  |
| Materiaal                       | Composite   |  |
|                                 |             |  |