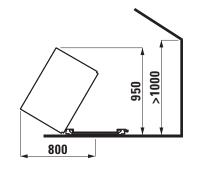

## **SET KARTELL BY LAUFEN**

Bathtub freestanding version 22233.2

| TECHNICAL DA  | TA                                             |
|---------------|------------------------------------------------|
| Order no.     | 22233.2                                        |
| Certified to  | EN 14516, EN 12764, EN 60825-1                 |
| Dimensions    | 1760 x 760 mm                                  |
| Hight         | 530 mm + 10 mm space for air circulation       |
| Depth         | 440 mm                                         |
| Use capacity  | 250 litre (total: 320 litre)                   |
| Specification | Freestanding bathtub made of Sentec            |
|               | solid surface material, with not removable     |
|               | panels                                         |
|               | Overflow slot and tap bank at feet side        |
|               | With pre-installed lifting system to move the  |
|               | bathtub aside in case of maintenance, with     |
|               | floor fixation                                 |
|               | With pre-installed overflow and siphon with    |
|               | click-clack function                           |
|               | With waste cover made of Sentec solid          |
|               | surface                                        |
|               | Charge 616 - without whirl system, with sensor |
|               | control for illuminated overflow slot          |