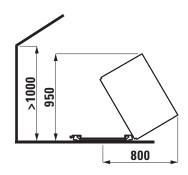

## **SET KARTELL BY LAUFEN**

Bathtub freestanding version 22233.2

| TECHNICAL DA  | TA                                             |
|---------------|------------------------------------------------|
| Order no.     | 22233.2                                        |
| Certified to  | EN 14516, EN 12764, EN 60825-1                 |
| Dimensions    | 1760 x 760 mm                                  |
| Hight         | 530 mm + 10 mm space for air circulation       |
| Depth         | 440 mm                                         |
| Use capacity  | 250 litre (total: 320 litre)                   |
| Specification | Freestanding bathtub made of Sentec            |
|               | solid surface material, with not removable     |
|               | panels                                         |
|               | Overflow slot and tap bank at feet side        |
|               | With pre-installed lifting system to move the  |
|               | bathtub aside in case of maintenance, with     |
|               | floor fixation                                 |
|               | With pre-installed overflow and siphon with    |
|               | click-clack function                           |
|               | With waste cover made of Sentec solid          |
|               | surface                                        |
|               | Charge 616 - without whirl system, with sensor |
|               | control for illuminated overflow slot          |