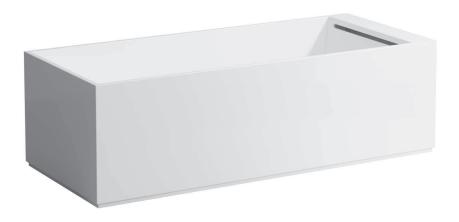

## **SET KARTELL BY LAUFEN**

Bathtub freestanding version 22233.2

| TECHNICAL DA  | TA                                             |
|---------------|------------------------------------------------|
| Order no.     | 22233.2                                        |
| Certified to  | EN 14516, EN 12764, EN 60825-1                 |
| Dimensions    | 1760 x 760 mm                                  |
| Hight         | 530 mm + 10 mm space for air circulation       |
| Depth         | 440 mm                                         |
| Use capacity  | 250 litre (total: 320 litre)                   |
| Specification | Freestanding bathtub made of Sentec            |
|               | solid surface material, with not removable     |
|               | panels                                         |
|               | Overflow slot and tap bank at feet side        |
|               | With pre-installed lifting system to move the  |
|               | bathtub aside in case of maintenance, with     |
|               | floor fixation                                 |
|               | With pre-installed overflow and siphon with    |
|               | click-clack function                           |
|               | With waste cover made of Sentec solid          |
|               | surface                                        |
|               | Charge 616 - without whirl system, with sensor |
|               | control for illuminated overflow slot          |