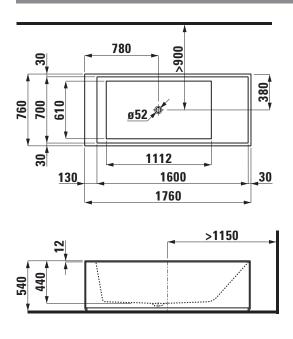

## **SET KARTELL BY LAUFEN**

Bathtub freestanding version 22233.2

| TECHNICAL DA  | TA                                             |
|---------------|------------------------------------------------|
| Order no.     | 22233.2                                        |
| Certified to  | EN 14516, EN 12764, EN 60825-1                 |
| Dimensions    | 1760 x 760 mm                                  |
| Hight         | 530 mm + 10 mm space for air circulation       |
| Depth         | 440 mm                                         |
| Use capacity  | 250 litre (total: 320 litre)                   |
| Specification | Freestanding bathtub made of Sentec            |
|               | solid surface material, with not removable     |
|               | panels                                         |
|               | Overflow slot and tap bank at feet side        |
|               | With pre-installed lifting system to move the  |
|               | bathtub aside in case of maintenance, with     |
|               | floor fixation                                 |
|               | With pre-installed overflow and siphon with    |
|               | click-clack function                           |
|               | With waste cover made of Sentec solid          |
|               | surface                                        |
|               | Charge 616 - without whirl system, with sensor |
|               | control for illuminated overflow slot          |

## TECHNICAL DRAWINGS / S 1 : 40

LAUFEN