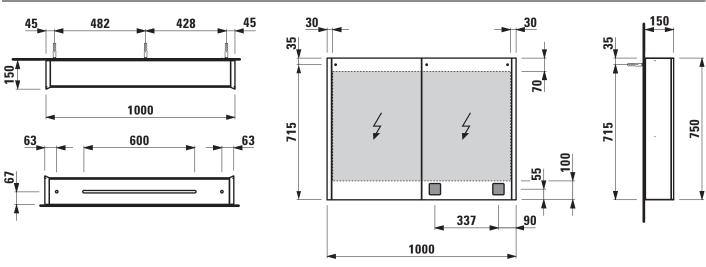

| Installation set, order no. 49063.1                                                                                                                                                                                                 |
| Mounting information         | The fortification walls must meet the require-<br>ments of the furniture in terms of weight<br>and the supplied fasteners. This can not be<br>guaranteed, another method of attachment<br>is chosen.<br>230V power supply required. |
| Colours side wall<br>(cover) | 144 – Mirror, 145 – Glass with white backing                                                                                                                                                                                        |

## TECHNICAL DRAWINGS / S 1 : 20



## L众UFEN