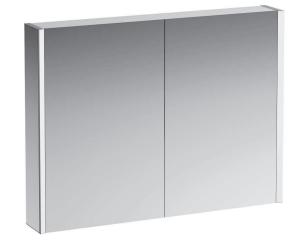

## Mirror cabinet with LED light

40860.3 40861.3 40862.3 40865.3 40866.3

| <b>TECHNICAL DA</b> | ТА                                               |
|---------------------|--------------------------------------------------|
| Order no.           | 40860.3 / with sensor switch, 2 sockets (EU)     |
|                     | 40861.3 / without sensor switch, 2 sockets (CH)  |
|                     | 40862.3 / without sensor switch and sockets      |
|                     | 40865.3 / bottom ambient light, with sensor      |
|                     | switch, 2 sockets (EU)                           |
|                     | 40866.3 / bottom ambient light, without sensor   |
|                     | switch, 2 sockets (CH)                           |
|                     | 40867.3 / bottom ambient light, without sensor   |
|                     | switch and sockets                               |
| Certified to        | IP44                                             |
| Dimensions (WxHxD)  | 1000 x 750 x 150 mm                              |
| Specification       | Body – Inner part anodized aluminum (sidewall    |
|                     | top, bottom), back wall grey melamine coated MDF |
|                     | Doors – Glass 3+3 mm                             |
|                     | 2 doors with inside and outside mirrors,         |
|                     | including handles (optional usable)              |
|                     | With vertical LED light                          |
|                     | 2x 14W/m, 4000 Kelvin (daylight), IP44, 230V     |
|                     | 6 glass shelves (adjustable) 3/3                 |
| Weight              | 26,0 kg                                          |