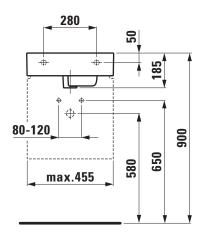

## TECHNICAL DATA

| Order no.             | 81533.1                                          |
|-----------------------|--------------------------------------------------|
| Certified to          | EN 31                                            |
| Dimensions            | 460 x 460 mm                                     |
| Inside dimensions     |                                                  |
| of the basin          | 444 x 315 mm                                     |
| Specification         | Always to be fixed to the wall.                  |
|                       | with special hidden drain                        |
|                       | Charge 111 - 1 centre tap hole, without overflow |
| Special specification | Charge 112 - without tap holes, without overflow |
|                       | Charge 158 – 3 tap holes, without overflow       |
|                       | Charge 104 – 1 centre tap hole, hidden           |
|                       | overflow                                         |
|                       | Charge 108 – 3 tap holes, hidden overflow        |
| Weight                | 16,0 kg                                          |
| Mounting acc. incl.   | Valve pre-assembled                              |
|                       | Charge 111, 112, 158 - valve without overflow    |
|                       | always open, order no. 89830.1                   |
|                       | Charge 104, 108 – pop up valve,                  |
|                       | order no. 89830.2                                |

## TECHNICAL DRAWINGS / S 1 : 20