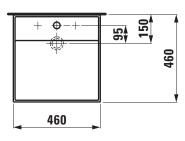

## TECHNICAL DATA

| Order no.             | 81533.1                                          |
|-----------------------|--------------------------------------------------|
| Certified to          | EN 31                                            |
| Dimensions            | 460 x 460 mm                                     |
| Inside dimensions     |                                                  |
| of the basin          | 444 x 315 mm                                     |
| Specification         | Always to be fixed to the wall.                  |
|                       | with special hidden drain                        |
|                       | Charge 111 - 1 centre tap hole, without overflow |
| Special specification | Charge 112 - without tap holes, without overflow |
|                       | Charge 158 – 3 tap holes, without overflow       |
|                       | Charge 104 – 1 centre tap hole, hidden           |
|                       | overflow                                         |
|                       | Charge 108 – 3 tap holes, hidden overflow        |
| Weight                | 16,0 kg                                          |
| Mounting acc. incl.   | Valve pre-assembled                              |
|                       | Charge 111, 112, 158 - valve without overflow    |
|                       | always open, order no. 89830.1                   |
|                       | Charge 104, 108 – pop up valve,                  |
|                       | order no. 89830.2                                |

## TECHNICAL DRAWINGS / S 1 : 20