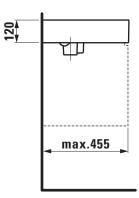

## TECHNICAL DATA

| Order no.             | 81533.1                                          |
|-----------------------|--------------------------------------------------|
| Certified to          | EN 31                                            |
| Dimensions            | 460 x 460 mm                                     |
| Inside dimensions     |                                                  |
| of the basin          | 444 x 315 mm                                     |
| Specification         | Always to be fixed to the wall.                  |
|                       | with special hidden drain                        |
|                       | Charge 111 - 1 centre tap hole, without overflow |
| Special specification | Charge 112 - without tap holes, without overflow |
|                       | Charge 158 – 3 tap holes, without overflow       |
|                       | Charge 104 – 1 centre tap hole, hidden           |
|                       | overflow                                         |
|                       | Charge 108 – 3 tap holes, hidden overflow        |
| Weight                | 16,0 kg                                          |
| Mounting acc. incl.   | Valve pre-assembled                              |
|                       | Charge 111, 112, 158 - valve without overflow    |
|                       | always open, order no. 89830.1                   |
|                       | Charge 104, 108 – pop up valve,                  |
|                       | order no. 89830.2                                |

## TECHNICAL DRAWINGS / S 1 : 20